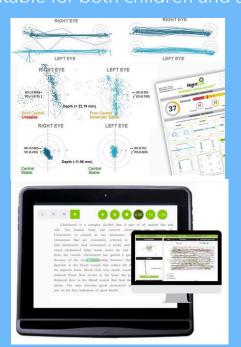

## Right Eye Assessment

Right Eye is the worlds first eye tracking solution for general health and wellbeing. Using revolutionary eye tracking technology we are able to get a "window into Brain function". It's designed to quickly, easily and accurately expose vision and brain health in ways impossible with standard eye tests.

Built on the FDA-cleared RightEye Vision System<sup>TM</sup> and backed by over 30 years of science, RightEye tracks eye movement to help us understand the function of the nervous system.

Vision is more than 20/20 eyesight. Without vision, our balance, hand-eye coordination, reading comprehension, ability to drive, catch a ball–it's all compromised. RightEye is an opportunity for clients to transform how they lead their lives and all it takes is minutes.

The RightEye reports can be used to inform support but also as evidence for EHCP.

Suitable for both children and adults.

Completed by an experienced Child Therapist/Clinical Social Worker.

This is not a vision test, if we have concerns about this we refer to an optometrist.